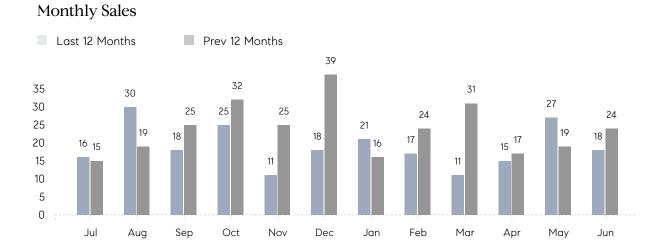

## **Property Statistics**

|               |               | Jun 2022     | Jun 2021     | % Change |   |
|---------------|---------------|--------------|--------------|----------|---|
| Single-Family | # OF SALES    | 18           | 24           | -25.0%   | - |
|               | SALES VOLUME  | \$17,552,999 | \$18,859,008 | -6.9%    |   |
|               | AVERAGE PRICE | \$975,167    | \$785,792    | 24.1%    |   |
|               | AVERAGE DOM   | 33           | 76           | -56.6%   |   |